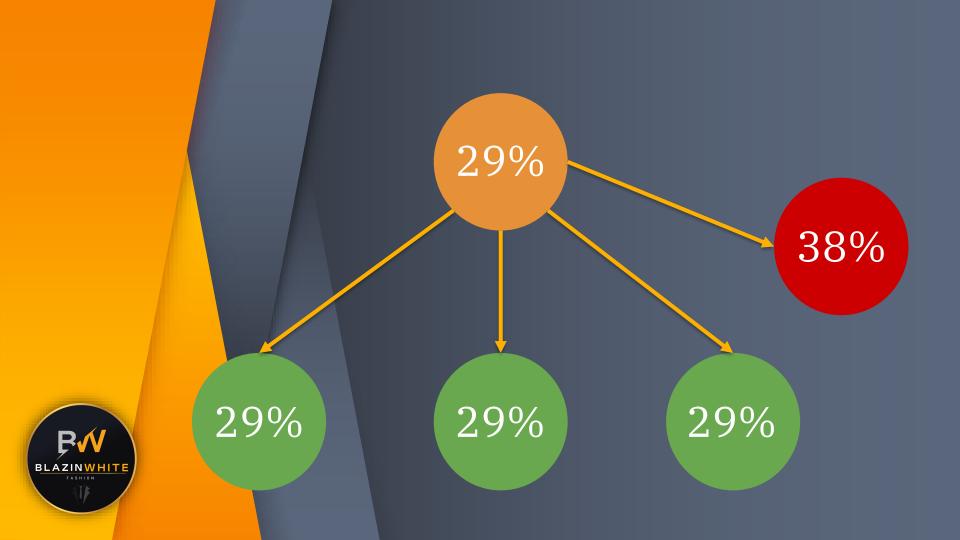

### **COMMISSION DISTRUBTION FOR TEAM MANAGER (38%)**

#### **SYSTEM OF D/S = GENERATION**

| DIRECT | GEN 1 | GEN 2 | GEN 3 | GEN 4 | GEN 5 | GEN 6 |
|--------|-------|-------|-------|-------|-------|-------|
| D1     | 7%    | 4%    | 3%    | 1.5%  | 1%    | 1%    |
| D2     | 7%    | 4%    | 3%    | 1.5%  | 1%    | 1%    |
| D3     | 7%    | 4%    | 3%    | 1.5%  | 1%    | 1%    |
| D4     | 7%    | 4%    | 3%    | 1.5%  | 1%    | 1%    |