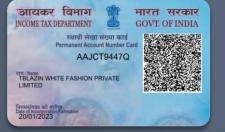

The Corporate Identity Number of the company is U18109CT2023PTC014200.

The Permanent Account Number (PAN) of the company is AAJCT94470 \*

The Tax Deduction and Collection Account Number (TAN) of the company is JBPT02072A

Mailing Address as per record available in Registrar of Companies office: TBLAZIN WHITE FASHION PRIVATE LIMITED C/O ACHAN BAI JAIN LAL C. ISCON VATIKA A/2 DONGARG,

C/O ACHAN BAI JAIN LAL C, ISCON VATIKA A/2 DONGAR BASANTPUR, Rajnandgaon, Chattisgarh, India, 491441

\* as issued by the Income Tax Department

BLAZINWHIT

FASHION

Government of India Form GST REG-06 [See Rule 10(1)]