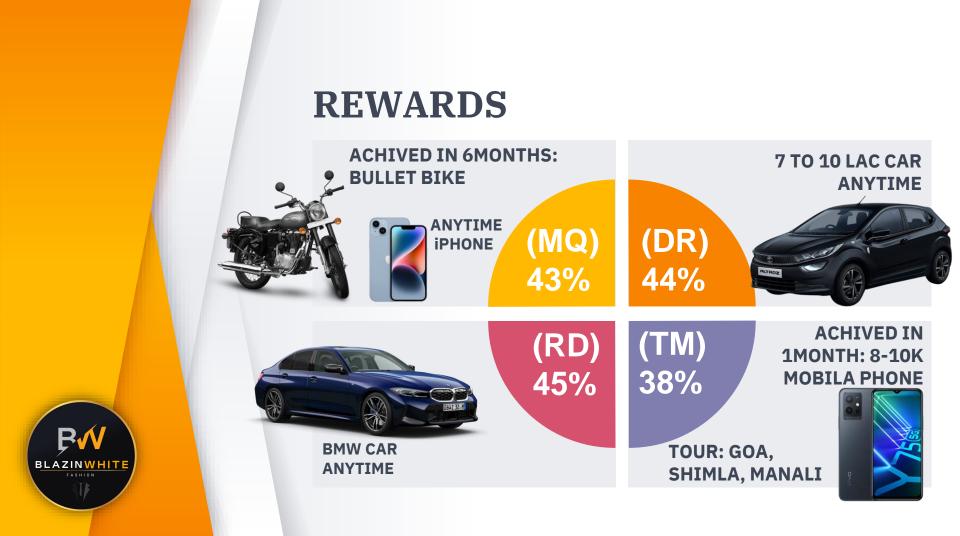

Note - 18%GST for Accessories

P

BLAZINWHITE

Ready For Challenge Business Volume Rs 16,00,000 in 120Days

38%

| (JD) JUNIOR DISTRUBUTOR          | <b>16%</b> |
|----------------------------------|------------|
| (RA) ROYAL ADVISOR               | 20%        |
| (BP) BUSINESS PROMOTER           | <b>26%</b> |
| (IBO) INDEPENDENT BUSINESS OWNER | <b>29%</b> |
| (TM) TEAM MANAGER                | 38%        |
| (MQ) MARQUIS                     | <b>43%</b> |
| (DD) DIAMOND                     | 44%        |
| (RD) ROYAL DIAMOND               | 45%        |