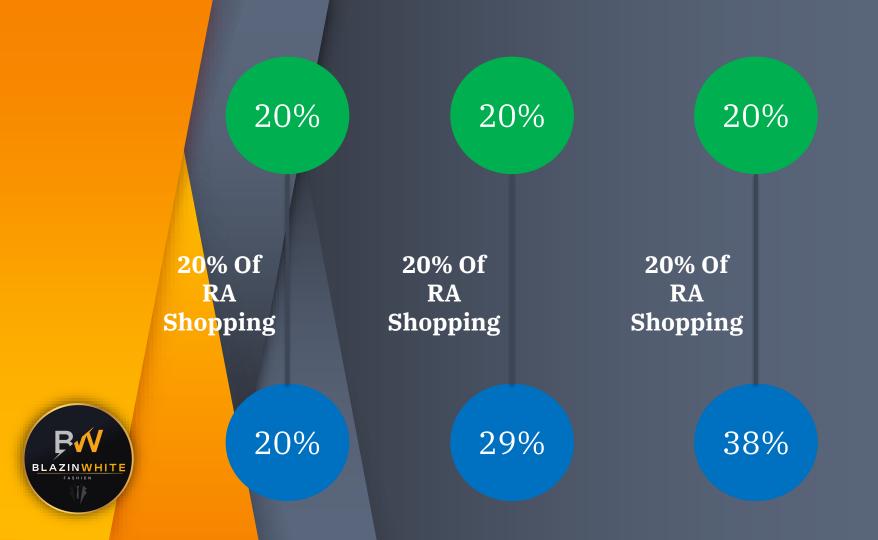

| (JD) JUNIOR DISTRUBUTOR          | <b>16%</b> |
|----------------------------------|------------|
| (RA) ROYAL ADVISOR               | 20%        |
| (BP) BUSINESS PROMOTER           | <b>26%</b> |
| (IBO) INDEPENDENT BUSINESS OWNER | <b>29%</b> |
| (TM) TEAM MANAGER                | 38%        |
| (MQ) MARQUIS                     | <b>43%</b> |
| (DD) DIAMOND                     | 44%        |
| (RD) ROYAL DIAMOND               | 45%        |