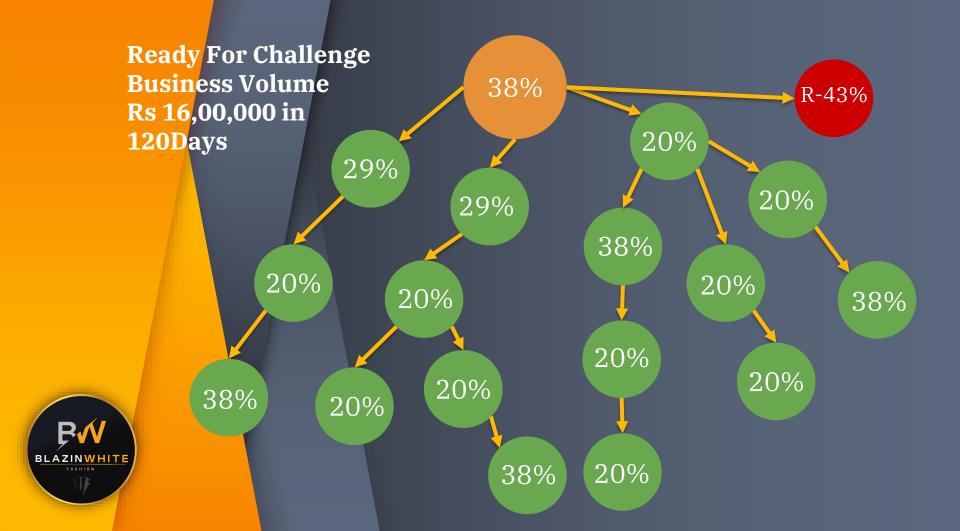

Note - 18%GST for Accessories

P

BLAZINWHITE

Ready For Challenge Business Volume Rs 16,00,000 in 120Days

38%

# 38%

38%

# 38%

# 38%

R-43%