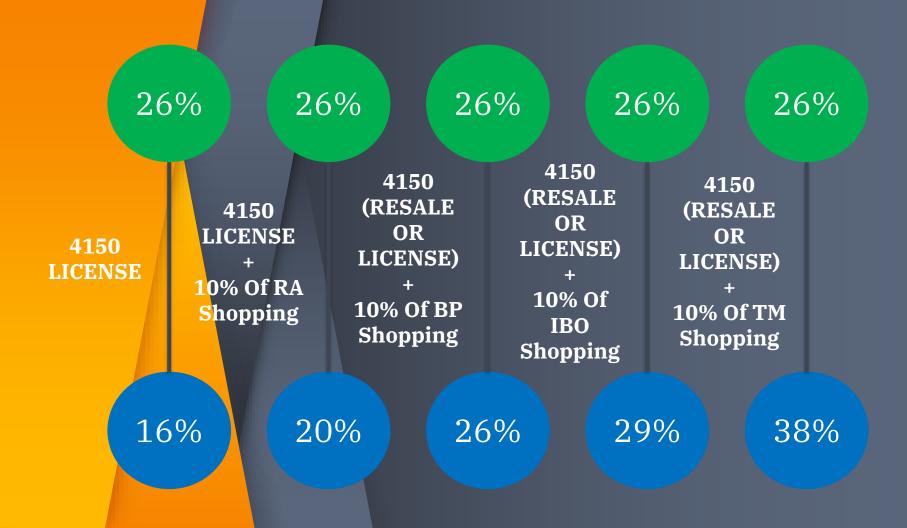

| (JD) JUNIOR DISTRUBUTOR          | <b>16%</b> |
|----------------------------------|------------|
| (RA) ROYAL ADVISOR               | 20%        |
| (BP) BUSINESS PROMOTER           | <b>26%</b> |
| (IBO) INDEPENDENT BUSINESS OWNER | <b>29%</b> |
| (TM) TEAM MANAGER                | 38%        |
| (MQ) MARQUIS                     | <b>43%</b> |
| (DD) DIAMOND                     | 44%        |
| (RD) ROYAL DIAMOND               | 45%        |