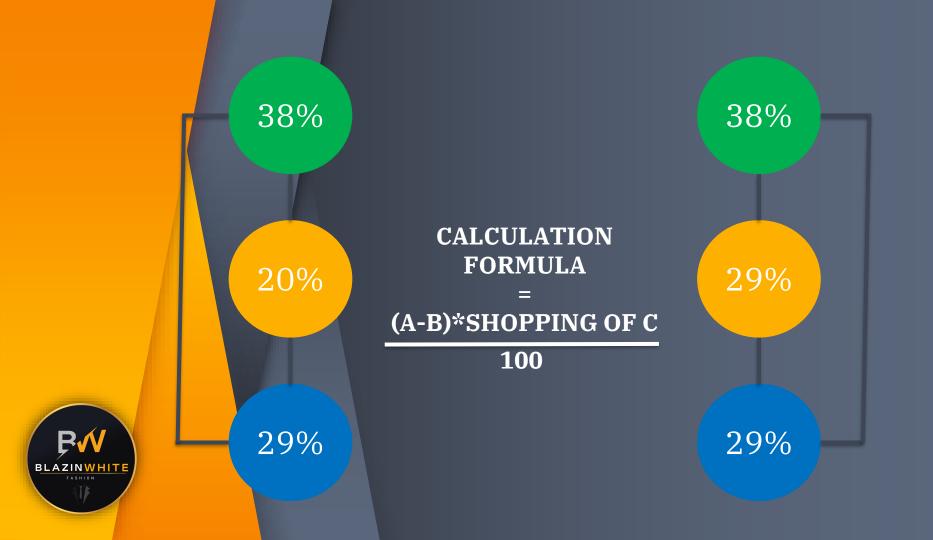

### **COMMISSION DISTRUBTION FOR TEAM MANAGER (38%)**

#### **SYSTEM OF D/S = GENERATION**

| DIRECT | GEN 1 | GEN 2 | GEN 3 | GEN 4 | GEN 5 | GEN 6 |
|--------|-------|-------|-------|-------|-------|-------|
| D1     | 7%    | 4%    | 3%    | 1.5%  | 1%    | 1%    |
| D2     | 7%    | 4%    | 3%    | 1.5%  | 1%    | 1%    |
| D3     | 7%    | 4%    | 3%    | 1.5%  | 1%    | 1%    |
| D4     | 7%    | 4%    | 3%    | 1.5%  | 1%    | 1%    |