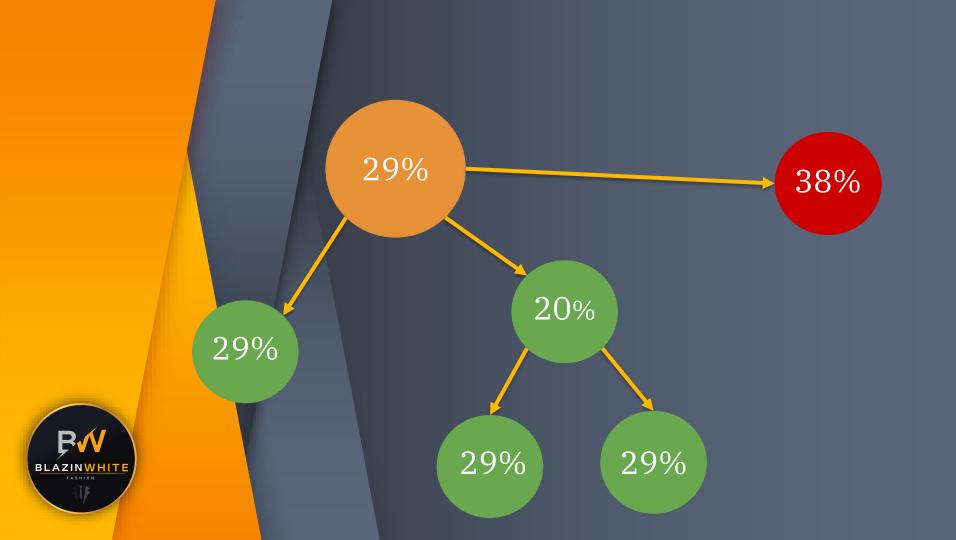

### **COMMISSION DISTRUBTION FOR TEAM MANAGER (38%)**

#### **SYSTEM OF D/S = GENERATION**

| DIRECT | GEN 1 | GEN 2 | GEN 3 | GEN 4 | GEN 5 | GEN 6 |
|--------|-------|-------|-------|-------|-------|-------|
| D1     | 7%    | 4%    | 3%    | 1.5%  | 1%    | 1%    |
| D2     | 7%    | 4%    | 3%    | 1.5%  | 1%    | 1%    |
| D3     | 7%    | 4%    | 3%    | 1.5%  | 1%    | 1%    |
| D4     | 7%    | 4%    | 3%    | 1.5%  | 1%    | 1%    |