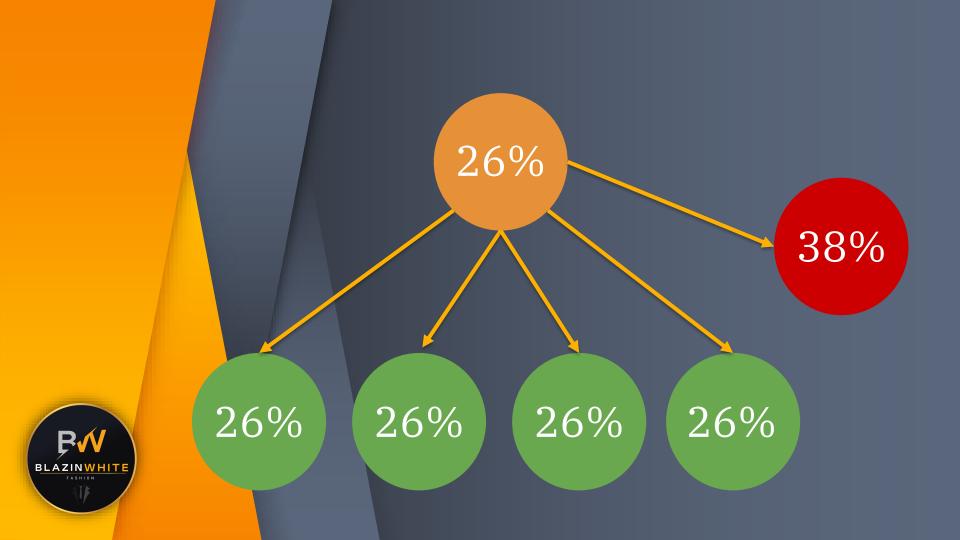

### **COMMISSION DISTRUBTION FOR TEAM MANAGER (38%)**

#### **SYSTEM OF D/S = GENERATION**

| DIRECT | GEN 1 | GEN 2 | GEN 3 | GEN 4 | GEN 5 | GEN 6 |
|--------|-------|-------|-------|-------|-------|-------|
| D1     | 7%    | 4%    | 3%    | 1.5%  | 1%    | 1%    |
| D2     | 7%    | 4%    | 3%    | 1.5%  | 1%    | 1%    |
| D3     | 7%    | 4%    | 3%    | 1.5%  | 1%    | 1%    |
| D4     | 7%    | 4%    | 3%    | 1.5%  | 1%    | 1%    |