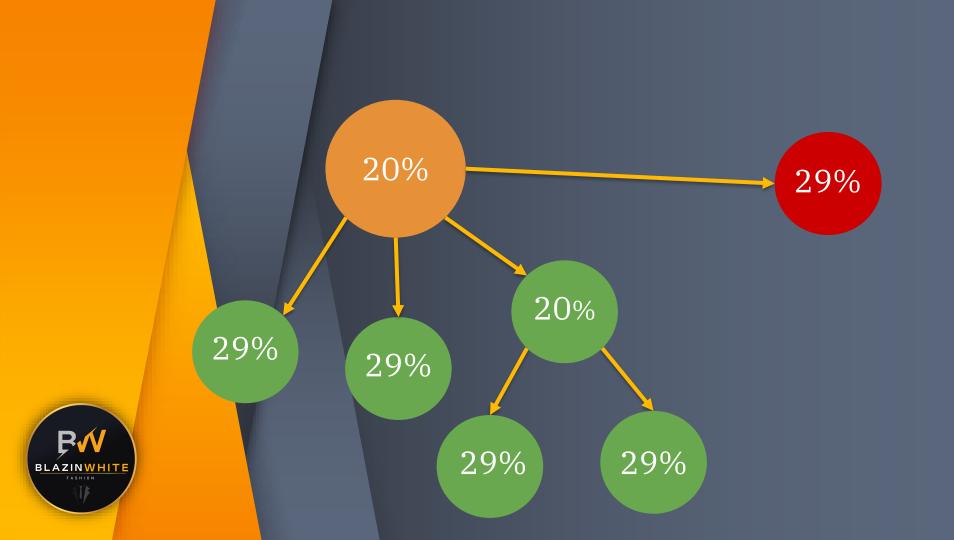

# **COMMISSION DISTRUBTION FOR MARQUIS (43%)**

#### **SYSTEM OF D/S = GENERATION**

| DIRECT | PERSONAL<br>GROUP | GEN 1 | GEN 2 | GEN 3 | GEN 4 | GEN 5 | GEN 6 |
|--------|-------------------|-------|-------|-------|-------|-------|-------|
| D1     | 7%                | 4%    | 3%    | 1.5%  | 1%    | 0.5%  | 0.5%  |
| D2     | 7%                | 4%    | 3%    | 1.5%  | 1%    | 0.5%  | 0.5%  |
| D3     | 7%                | 4%    | 3%    | 1.5%  | 1%    | 0.5%  | 0.5%  |
| D4     | 7%                | 4%    | 3%    | 1.5%  | 1%    | 0.5%  | 0.5%  |