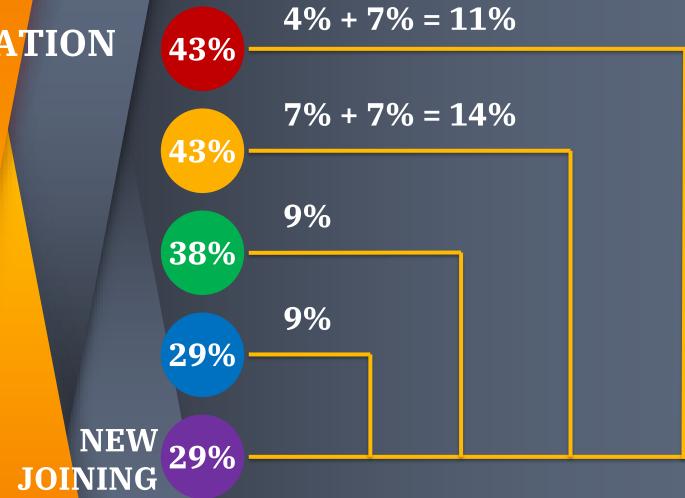

# **COMMISSION DISTRUBTION FOR MARQUIS (43%)**

#### **SYSTEM OF D/S = GENERATION**

| DIRECT | PERSONAL<br>GROUP | GEN 1 | GEN 2 | GEN 3 | GEN 4 | GEN 5 | GEN 6 |
|--------|-------------------|-------|-------|-------|-------|-------|-------|
| D1     | 7%                | 4%    | 3%    | 1.5%  | 1%    | 0.5%  | 0.5%  |
| D2     | 7%                | 4%    | 3%    | 1.5%  | 1%    | 0.5%  | 0.5%  |
| D3     | 7%                | 4%    | 3%    | 1.5%  | 1%    | 0.5%  | 0.5%  |
| D4     | 7%                | 4%    | 3%    | 1.5%  | 1%    | 0.5%  | 0.5%  |

#### 43%-38%= 5% DIFFERENTIAL INCOME 2% CAR BONUS [5%+2%= 7% PERSONAL GROUP]

BLAZINWHIT