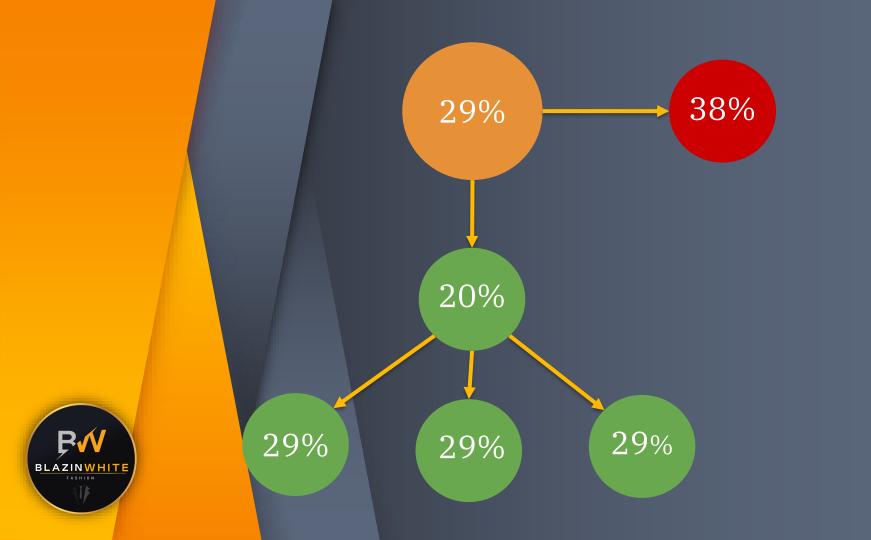

| (JD) JUNIOR DISTRUBUTOR          | <b>16%</b> |
|----------------------------------|------------|
| (RA) ROYAL ADVISOR               | 20%        |
| (BP) BUSINESS PROMOTER           | <b>26%</b> |
| (IBO) INDEPENDENT BUSINESS OWNER | <b>29%</b> |
| (TM) TEAM MANAGER                | 38%        |
| (MQ) MARQUIS                     | <b>43%</b> |
| (DD) DIAMOND                     | 44%        |
| (RD) ROYAL DIAMOND               | 45%        |