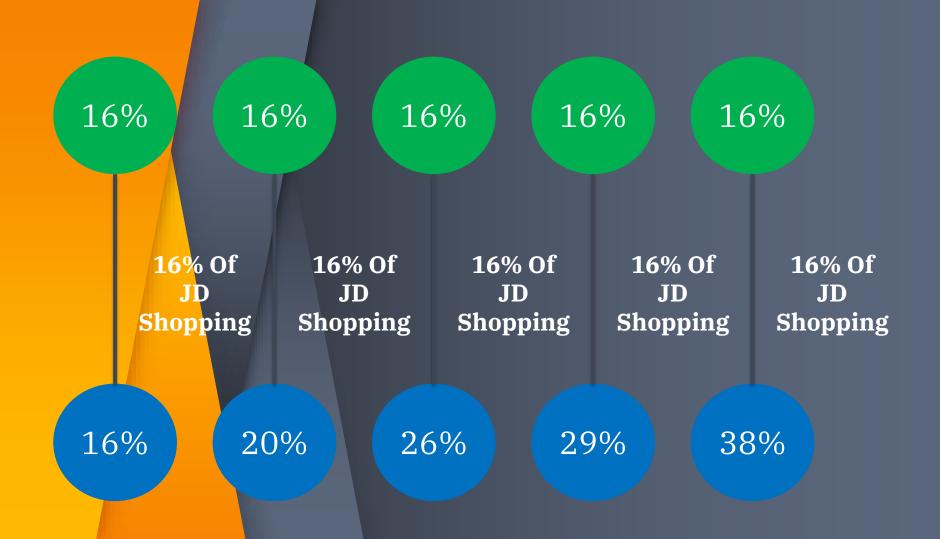

| (JD) JUNIOR DISTRUBUTOR          | <b>16%</b> |
|----------------------------------|------------|
| (RA) ROYAL ADVISOR               | 20%        |
| (BP) BUSINESS PROMOTER           | <b>26%</b> |
| (IBO) INDEPENDENT BUSINESS OWNER | <b>29%</b> |
| (TM) TEAM MANAGER                | 38%        |
| (MQ) MARQUIS                     | <b>43%</b> |
| (DD) DIAMOND                     | 44%        |
| (RD) ROYAL DIAMOND               | 45%        |